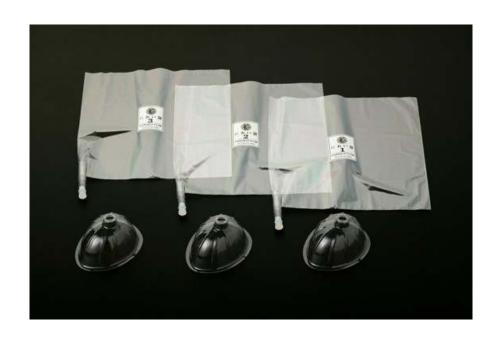

#### **Odor Bag**

推奨マーク

Recommended by the Japan Association on Odor Environment (JAOE).

Odor Bag Sizes
3L(250 × 250) 1 Box 300 Pcs.
6L(250 × 420)1 Box 150 Pcs.
Glass Tube – Inner Diameter 10mm
Length - 6cm

Within the Odor Analysis Method, the two important factors are the environment the tester can concentrate in and the performance of the odor bag.

Our Odor Bags are made from odorless PET, limiting the impact it has on testing.

With the Odor Analysis Method, Silicon Caps and Nose Masks are needed.

(Sold Separately)