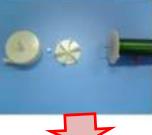

#### **Features**

- The DC1-NA type was developed to enable gas sampling in places where it is difficult to bring large sample collection equipment. It is especially good as a collection pump for boundaries between sites.
- X Can be used for collection of gas from exhausts, but not 80 °C and above or with negative pressure.
- The cassette part through which the sample gas passes is replaceable, even if the odor adheres to the cassette, it is still possible to collect the gas by simply replacing it.