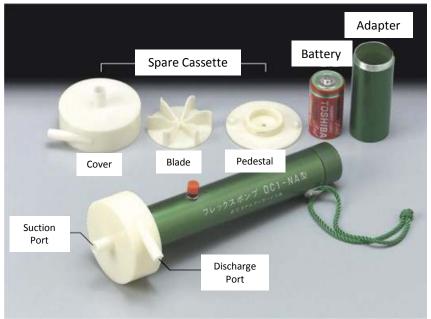

### Flex-Pump DC1-NA Type

Changing the cassette allows for multiple sampling!

Weight 500g (Including battery)

Measurements Length 280mm (including cassette)

Pump Diameter 38mm, Cassette Diameter 94mm

Flow Volume With Adapter – about 35L/min

Without Adapter − about 26L∕min

Output 1.8W — 8000rpm (Maximum)

Accessories 2 D Batteries

Materials Used Pump ••• Aluminum Cassette ••• ABS Resin

Suction Port  $12\phi(10\phi)$  Discharge Port  $10\phi(8\phi)$  % ( )= Inner Diameter

#### **Features**

- The DC1-NA type was developed to enable gas sampling in places where it is difficult to bring large sample collection equipment. It is especially good as a collection pump for boundaries between sites.
- X Can be used for collection of gas from exhausts, but not 80 °C and above or with negative pressure.
- The cassette part through which the sample gas passes is replaceable, even if the odor adheres to the cassette, it is still possible to collect the gas by simply replacing it.