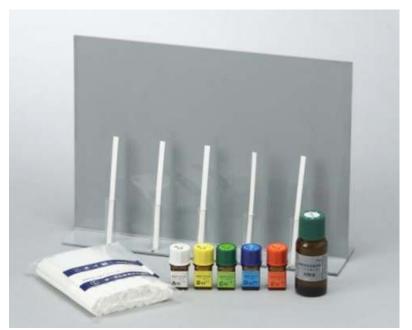

#### **Odor Analysis Simple Kit Contents**

| Reagent           | Standard Odor)                                 |               |              |      |
|-------------------|------------------------------------------------|---------------|--------------|------|
|                   | Properties (Odors)                             | Concentration | Volume       | Qty. |
| Α                 | β-phenylethyl alcohol (smell of flowers)       | 10-4.0        | 5ml          | 1    |
| В                 | Methylcyclopentenolone (sweet tenacious smell) | 10-4.5        | 5ml          | 1    |
| С                 | Isovaleric acid (smell of sweat)               | 10-5.0        | 5ml          | 1    |
| D                 | γ-undecalactone (smell of fruit)               | 10-4.5        | 5ml          | 1    |
| Е                 | Skatole (smelly smell)                         | 10-5.0        | 5ml          | 1    |
| Control Solution  |                                                |               | 50ml         | 1    |
| Odor Paper Strips |                                                |               | 1000 (500×2) |      |

Note: The 「Odor Analysis Guard」 pictured here is not included in the set. (Sold Separately)

Our Odor Analysis Simple Kit Criteria Odor for the Tester is based on the T&T Olfactometer (Standard Odor), approved as a diagnostic agent for odor testing by Japan's Ministry of Health, Labor and Welfare.