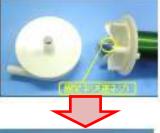

#### **Features**

- The DC1-NA type was developed to enable gas sampling in places where it is difficult to bring large sample collection equipment. It is especially good as a collection pump for boundaries between sites.
- X Can be used for collection of gas from exhausts, but not 80 °C and above or with negative pressure.
- The cassette part through which the sample gas passes is replaceable, even if the odor adheres to the cassette, it is still possible to collect the gas by simply replacing it.