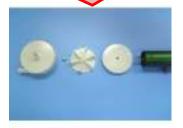

#### **Features**

- The DC1-NA type was developed to enable gas sampling in places where it is difficult to bring large sample collection equipment. It is especially good as a collection pump for boundaries between sites.
- X Can be used for collection of gas from exhausts, but not 80 °C and above or with negative pressure.
- The cassette part through which the sample gas passes is replaceable, even if the odor adheres to the cassette, it is still possible to collect the gas by simply replacing it.